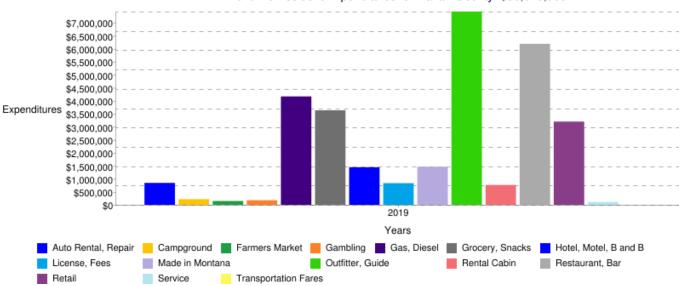

| 2019 Nonresident Expenditures for Ravalli County |              |             |            |
|--------------------------------------------------|--------------|-------------|------------|
| Categories                                       | Expenditures | % of County | % of State |
| Auto Rental, Repair                              | \$844,000    | 2.8%        | 0.0%       |
| Campground                                       | \$217,000    | 0.7%        | 0.0%       |
| Farmers Market                                   | \$147,000    | 0.5%        | 0.0%       |
| Gambling                                         | \$176,000    | 0.6%        | 0.0%       |
| Gas, Diesel                                      | \$4,169,000  | 13.6%       | 0.1%       |
| Grocery, Snacks                                  | \$3,633,000  | 11.9%       | 0.1%       |
| Hotel, Motel, B&B                                | \$1,445,000  | 4.7%        | 0.0%       |
| License, Fees                                    | \$834,000    | 2.7%        | 0.0%       |
| Made in Montana                                  | \$1,466,000  | 4.8%        | 0.0%       |
| Outfitter, Guide                                 | \$7,430,000  | 24.3%       | 0.2%       |
| Rental Cabin                                     | \$764,000    | 2.5%        | 0.0%       |
| Restaurant, Bar                                  | \$6,189,000  | 20.2%       | 0.2%       |
| Retail                                           | \$3,200,000  | 10.5%       | 0.1%       |
| Service                                          | \$111,000    | 0.4%        | 0.0%       |
| Transportation Fares                             | \$0          |             |            |
| Total                                            | \$30,625,000 | 100%        | 0.8%       |

2019 Nonresident Expenditures % for Ravalli County: \$30,625,000

2019 Nonresident Expenditures for Ravalli County: \$30,625,000