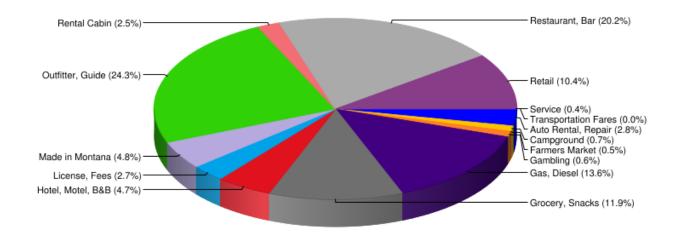

| 2019 Nonresident Expenditures for Ravalli County |              |             |            |
|--------------------------------------------------|--------------|-------------|------------|
| Categories                                       | Expenditures | % of County | % of State |
| Auto Rental, Repair                              | \$844,000    | 2.8%        | 0.0%       |
| Campground                                       | \$217,000    | 0.7%        | 0.0%       |
| Farmers Market                                   | \$147,000    | 0.5%        | 0.0%       |
| Gambling                                         | \$176,000    | 0.6%        | 0.0%       |
| Gas, Diesel                                      | \$4,169,000  | 13.6%       | 0.1%       |
| Grocery, Snacks                                  | \$3,633,000  | 11.9%       | 0.1%       |
| Hotel, Motel, B&B                                | \$1,445,000  | 4.7%        | 0.0%       |
| License, Fees                                    | \$834,000    | 2.7%        | 0.0%       |
| Made in Montana                                  | \$1,466,000  | 4.8%        | 0.0%       |
| Outfitter, Guide                                 | \$7,430,000  | 24.3%       | 0.2%       |
| Rental Cabin                                     | \$764,000    | 2.5%        | 0.0%       |
| Restaurant, Bar                                  | \$6,189,000  | 20.2%       | 0.2%       |
| Retail                                           | \$3,200,000  | 10.5%       | 0.1%       |
| Service                                          | \$111,000    | 0.4%        | 0.0%       |
| Transportation Fares                             | \$0          |             |            |
| Total                                            | \$30,625,000 | 100%        | 0.8%       |

2019 Nonresident Expenditures % for Ravalli County: \$30,625,000

2019 Nonresident Expenditures for Ravalli County: \$30,625,000