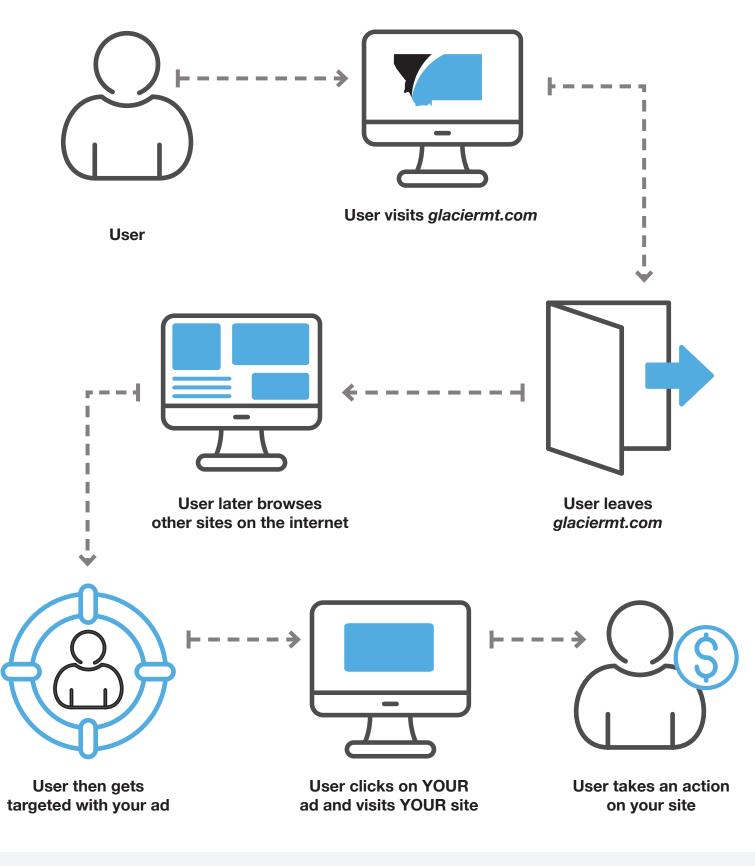

## A NEW DIGITAL AD OPPORTUNITY

We're offering an affordable, high-impact digital advertising opportunity designed to put your business in front of the right people—travelers who have already shown interest in Western Montana by visiting *glaciermt.com*, requesting our travel guide or engaging with our content. This premium package helps you connect directly with a highly targeted audience that's actively trip-planning, giving you a smarter, more efficient way to drive visibility, traffic and results.

## WHY IT WORKS

These travelers are already planning their trip to Western Montana. This ad program allows you to stay in front of them during that crucial decision-making phase—when they're choosing where to stay, what to do and where to eat—so your business stays top of mind and earn their visit.